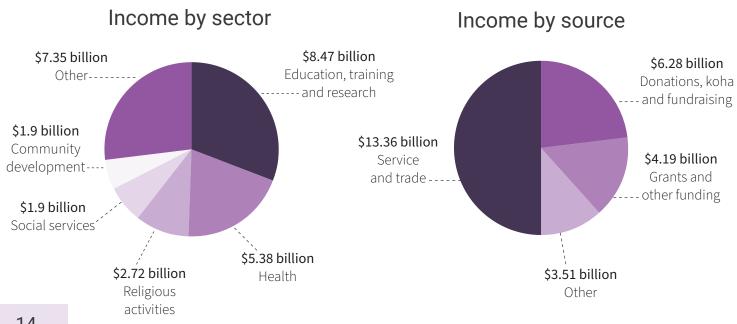

## Financial overview

|                                      | Tier 1          | Tier 2          | Tier 3          | Tier 4         |
|--------------------------------------|-----------------|-----------------|-----------------|----------------|
| Total assets<br>\$86.98 billion      | \$37.23 billion | \$28.87 billion | \$18.04 billion | \$2.84 billion |
| Total expenditure<br>\$25.28 billion | \$13.64 billion | \$7.84 billion  | \$3.4 billion   | \$400 million  |
| Total income<br>\$27.34 billion      | \$14.14 billion | \$8.44 billion  | \$4.17 billion  | \$590 million  |