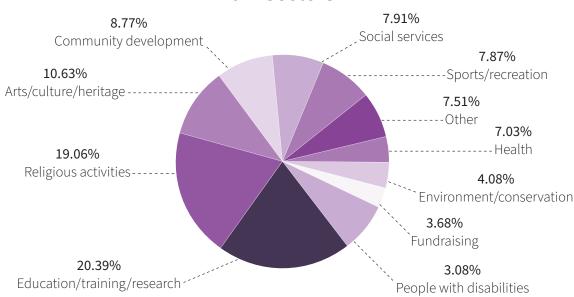

## 42% Incorporated Society 18% Unincorporated Society 14% Unincorporated Trust

Company