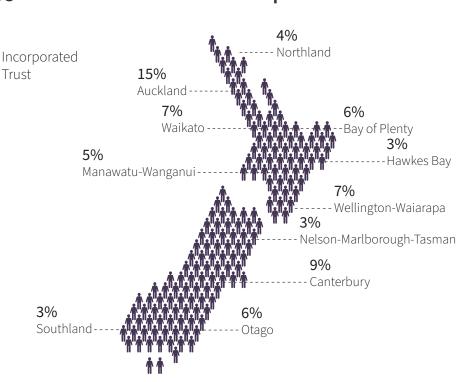

## Areas of operation in NZ

<sup>\*\*\*</sup>Data on registered entity type and areas of operation is based on charities' self-reported data from 2023/2024.

<sup>\*</sup> Under the Charities Act 2005, registered charities that are affiliated can apply to be registered as groups.