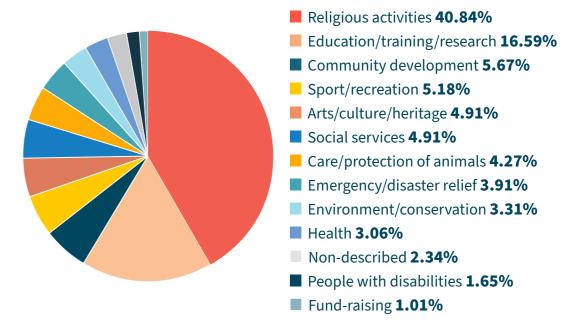

| Emergency/<br>disaster relief        | Nationwide                                                  |  |
| 5 City Impact                             |                        |                   |                                      |                                                             |  |
| Registration number                       | Volunteers<br>per week | Hours per<br>week | Main sector name                     | Areas of operation                                          |  |
| CC61342                                   | 1,505                  | 5,373             | Religious<br>activities              | Auckland,<br>Canterbury,<br>Otago,<br>Southland,<br>Waikato |  |

## Volunteers and volunteer hours per reporting tier



## **Volunteer numbers within each main sector**