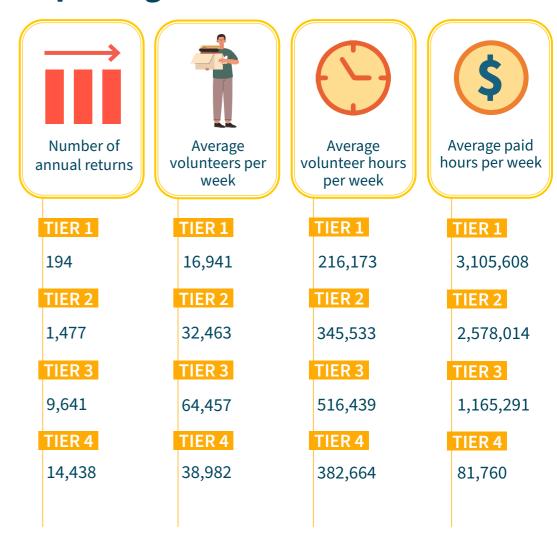

| 2,048                  | 5,828             | Emergency/<br>disaster relief        | Nationwide                                                  |  |
| 5 City Impact                             |                        |                   |                                      |                                                             |  |
| Registration number                       | Volunteers<br>per week | Hours per<br>week | Main sector name                     | Areas of operation                                          |  |
| CC61342                                   | 1,505                  | 5,373             | Religious<br>activities              | Auckland,<br>Canterbury,<br>Otago,<br>Southland,<br>Waikato |  |

## Volunteers and volunteer hours per reporting tier



## **Volunteer numbers within each main sector**