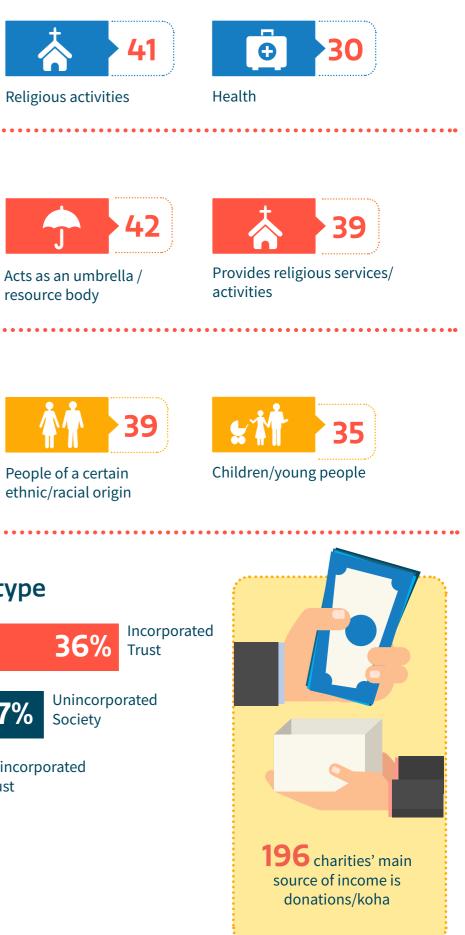

# Fourth quarter snapshot

### 1 April to 30 June 2020 248 282 81 33 Applications **Applications** Deregistrations Total Declined withdrawn received Registered (Nelson (all voluntary) **Grey Power** (includes 33 Association) re-registrations) **Areas of operation\*** Location of head office 7% 6% Northland Northland 14% 33% Auckland Auckland 3% **6%** Waikato Waikato 8% 11% Wellington-Wellington-Wairarapa Wairarapa 5% 9% Canterbury Canterbury $\bigcirc$ $\bigcirc$ 6% 4% Otago Otago 3 Maps represent largest percentages and do not include locations under 3%

## Main sector











General public



\*may be duplicated if Charity operates in several areas