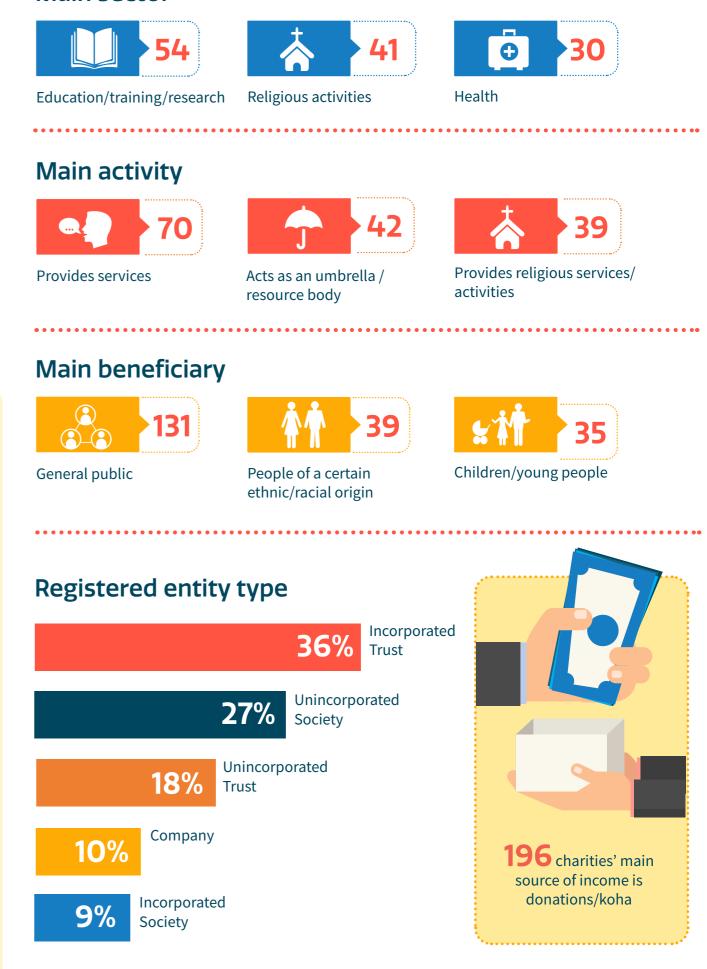

# Fourth quarter snapshot

### 1 April to 30 June 2020 248 282 81 33 Applications **Applications** Deregistrations Total Declined withdrawn received Registered (Nelson (all voluntary) **Grey Power** (includes 33 Association) re-registrations) **Areas of operation\*** Location of head office 7% 6% Northland Northland 14% 33% Auckland Auckland 3% **6%** Waikato Waikato 8% 11% Wellington-Wellington-Wairarapa Wairarapa 5% 9% Canterbury Canterbury $\bigcirc$ $\bigcirc$ 6% 4% Otago Otago 3 Maps represent largest percentages and do not include locations under 3%

## Main sector











General public



\*may be duplicated if Charity operates in several areas