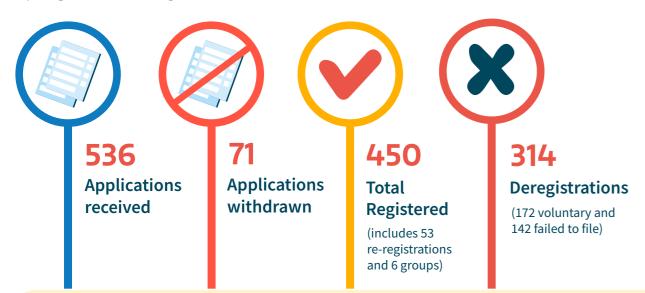

# First quarter snapshot

1 July to 30 September 2020





#### Main sector







Education/training/research

**Religious activities** 

Health

#### **Main activity**



**f** 60



Provides services

Acts as an umbrella / resource body

Provides religious services/ activities

### Main beneficiary



General public



People of a certain ethnic/racial origin

68

Incorporated

Trust

Children/young people

### Registered entity type

39%

26% Unincorporated Society

15% Unincorporated Trust

12% Incorporated Society

6%

Company

## Main source of income

Donations/koha

395

Government grants/contracts

16

Income from service provision

14

Income from trading operations