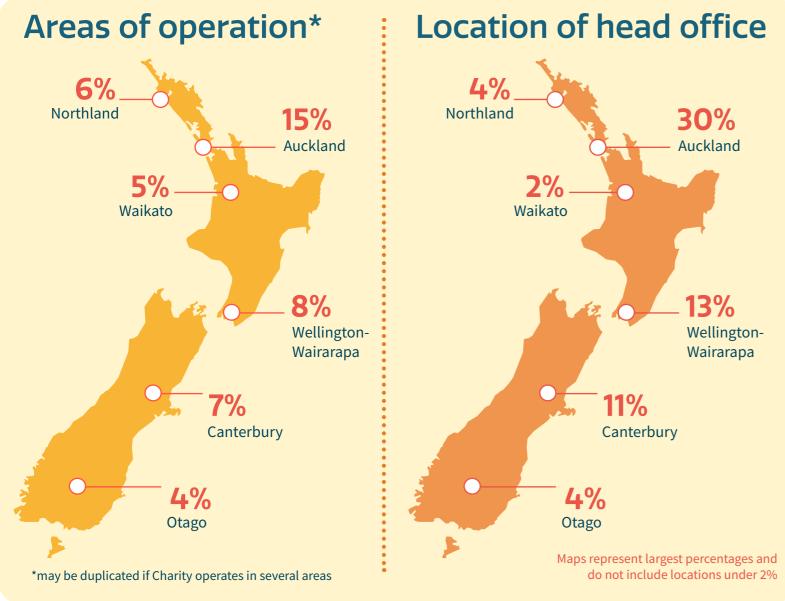

# First quarter snapshot

1 July to 30 September 2020





#### Main sector







Education/training/research

**Religious activities** 

Health

#### **Main activity**



**f** 60



Provides services

Acts as an umbrella / resource body

Provides religious services/ activities

### Main beneficiary



General public



People of a certain ethnic/racial origin

68

Incorporated

Trust

Children/young people

### Registered entity type

39%

26% Unincorporated Society

15% Unincorporated Trust

12% Incorporated Society

6%

Company

## Main source of income

Donations/koha

395

Government grants/contracts

16

Income from service provision

14

Income from trading operations