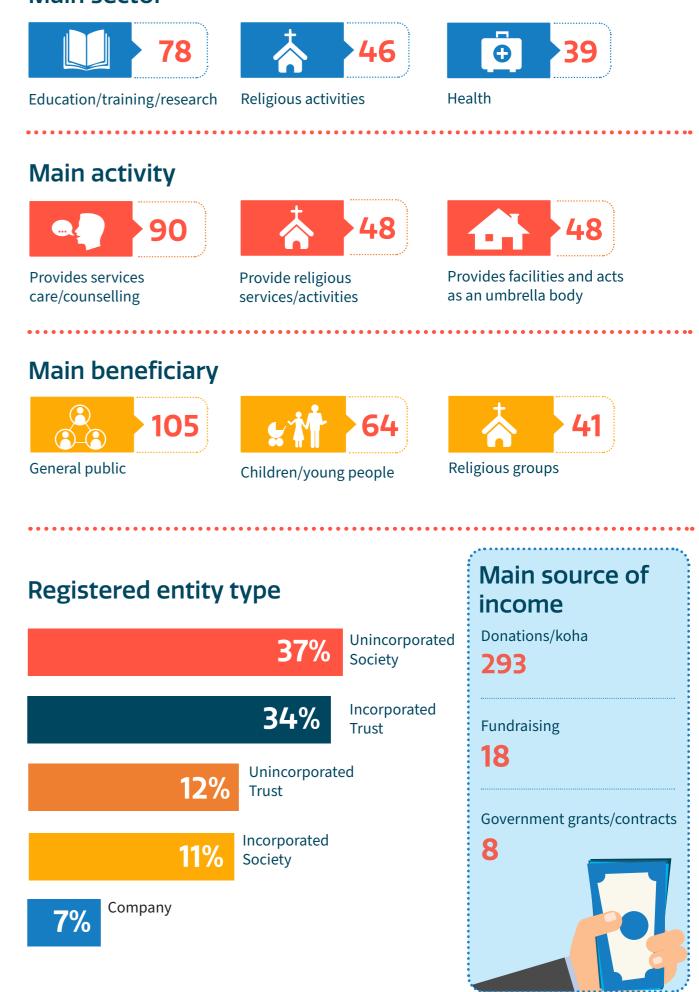

## Main sector

**Provides services** care/counselling

General public

44% Nationwide 1% International

\*Nothing under 3% reported