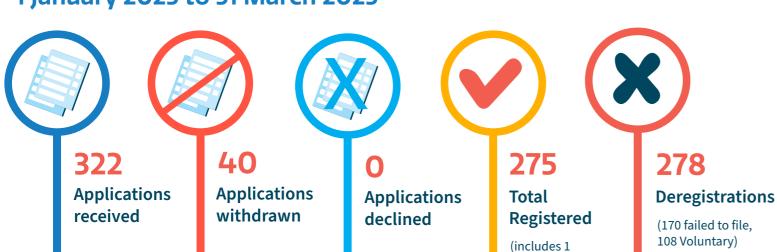

# Third quarter snapshot

1 January 2023 to 31 March 2023





#### Main sector







Education/training/research

Religious activities

Arts/culture/heritage

### **Main activity**







Provides services care/counselling

Acts as an umbrella/ resource body Provides advice/ information/advocacy

# Main beneficiary







General public

Children/young people

Religious groups

## Registered entity type

56%

Incorporated Trust

14% Unincorporated Society

13% Unincorporated Trust

11% Incorporated Society

7% Company

Donations/koha

245

Fundraising

9

Government grants/contracts

3

Main source of

37% Nationwide 2% International