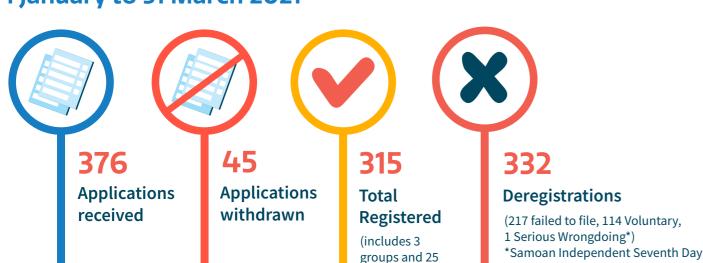

# Third quarter snapshot

1 January to 31 March 2021

reregistrations)

Adventist Church CC31057